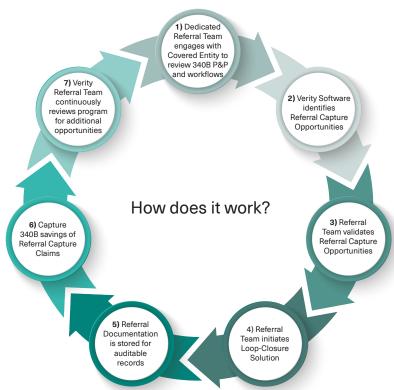

## Boost your 340B savings with options that fit your program needs.

Capturing referrals is a significant way to improve the financial results of your 340B program. Whether using a self-service or full service plan, our no-risk Referral Capture tools and support services make it worth the effort.

- AUDIT FOCUSED
- COMPLIANCE FOCUSED
- SPECIALTY & RETAIL
- PROSPECTIVE ANALYSIS
- NO UP FRONT COSTS

Our full service **Professional** option saves you time and resources with a dedicated Referral team to track and manage all required documentation.

**Essentials** is for Covered Entities who prefer to manage their own documentation tracking process. Our tools help you identify the best opportunities for additional savings while you close the documentation loop. And with opt-in functionality there is no risk if you do not act.

For either model, you pay only when savings are recovered.

340B Referral Capture Requirements:

- Documentation of patient encounter at CE registered/eligible sites with an employed or contracted provider.
- Documentation of a specialist referral in patient's health record.
- Consult note from the referred-to specialist summarizing care.
  - All documentation is maintained at the CE registered site, indicating the CE oversees the patient's care.