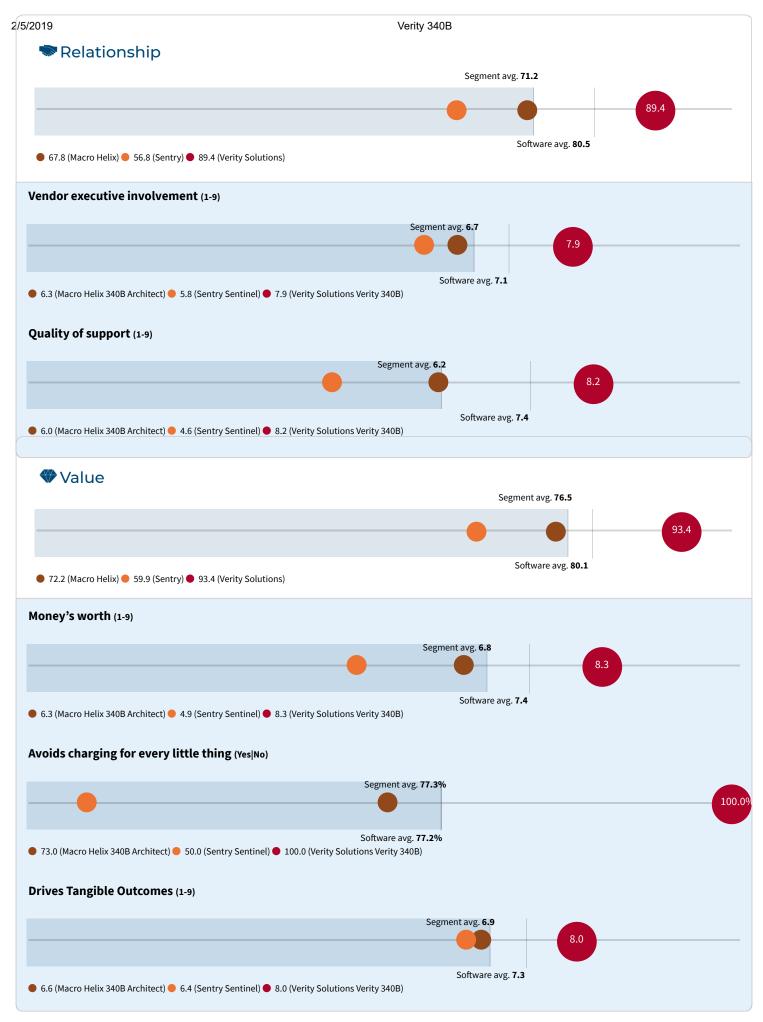

### **Overall Score**

Average for 340B Management Systems 74.4

Software Average for KLAS Rated Products 81.2