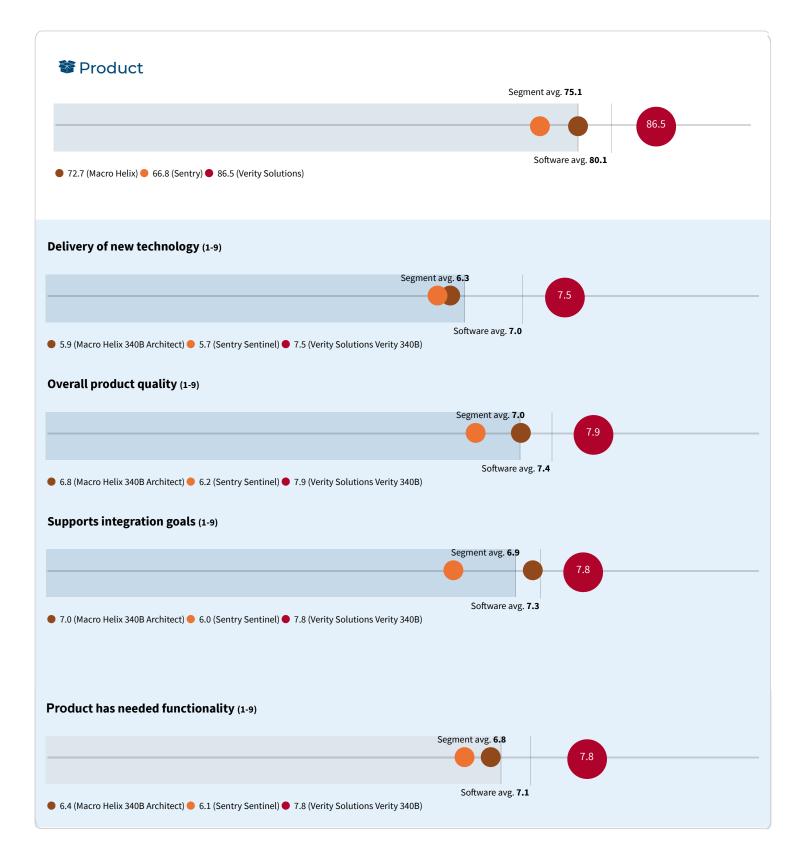

### **Overall Score**

Average for 340B Management Systems 74.4

Software Average for KLAS Rated Products 81.2