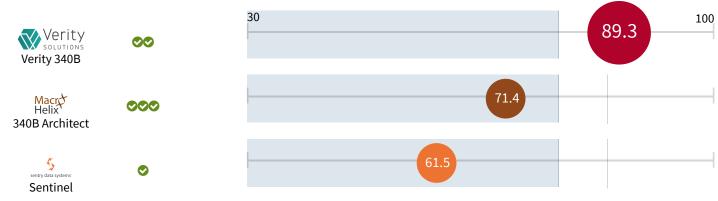

### **Overall Score**

Average for 340B Management Systems 74.4

Software Average for KLAS Rated Products 81.2