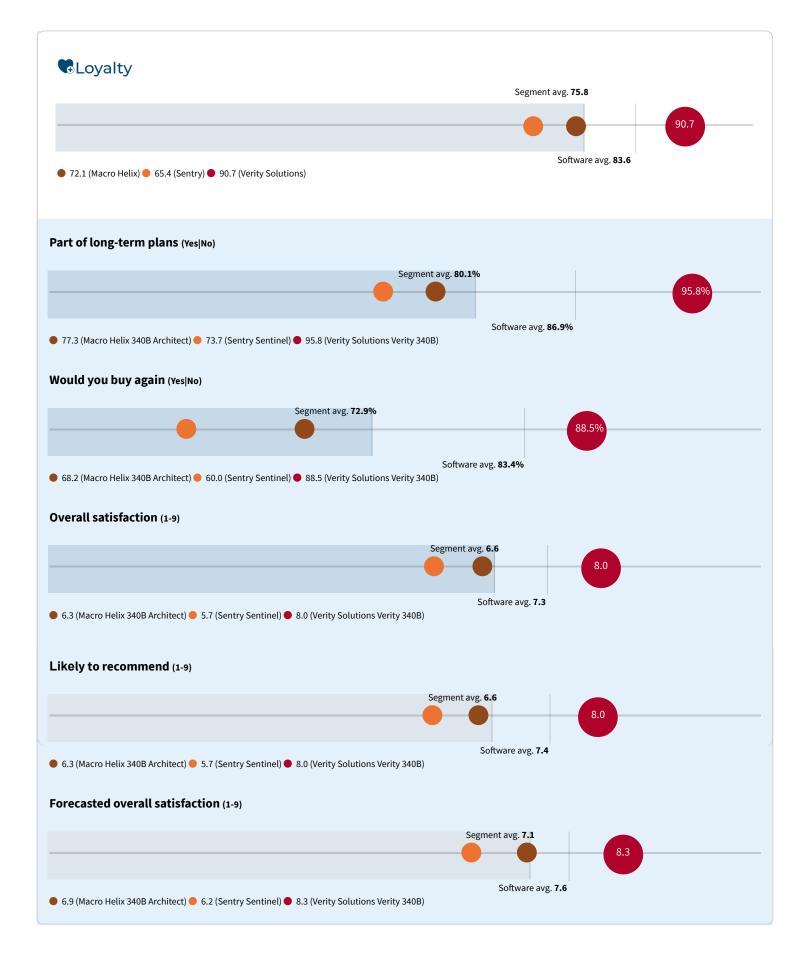

--------------------------------------------------------------------|
| $\bigcirc \bigcirc$                   | Medium possibility in variability of score                                          |
| $\bigcirc$                            | Highest possibility in variability of score (minimum required to publish a ranking) |

Limited data, typically early trending data

# KLAS is on a mission to improve healthcare. We share our insights and data with healthcare professionals at no cost. Learn more at: https://KLASresearch.com



### **Overall Score**

Average for 340B Management Systems 74.4



Software Average for KLAS Rated Products 81.2

### Overall Score Trending(2 Years)

● Macro Helix Seg. Avg ● Sentry ● Verity Solutions

### **DEBEE** Limited Data



### Score Breakdown (2 Years)





### **Operations**







| 2/5/2019                     |                                                                                                           | Verity 340B                                                                                                                                                                                                                       |                                                                                              |                                                                                       |
|------------------------------|-----------------------------------------------------------------------------------------------------------|--------------------------------------------------------------------------------