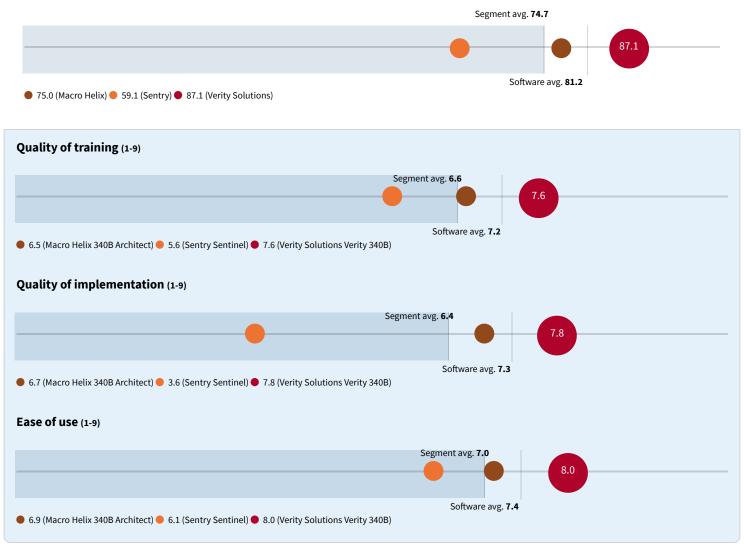

### **Overall Score**

Average for 340B Management Systems 74.4

Software Average for KLAS Rated Products 81.2