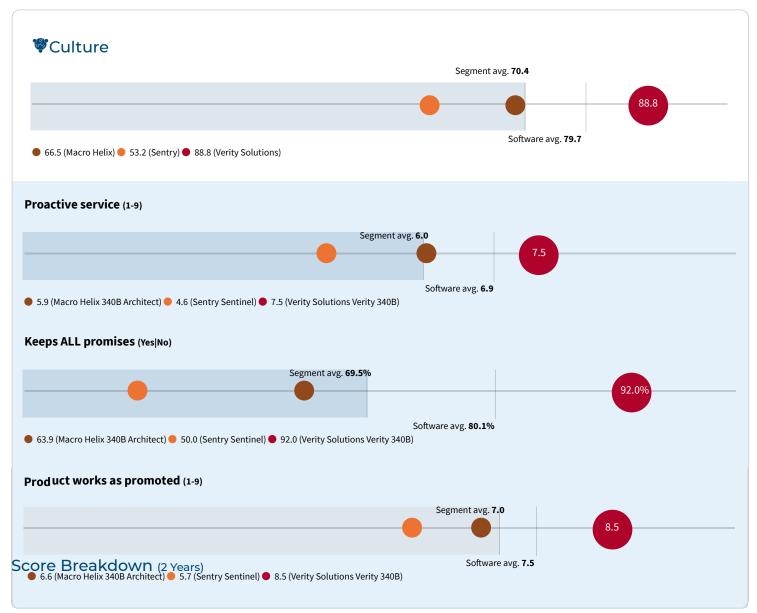

### Score Breakdown (2 Years)

### **Operations**

| 2/5/2019                     |                                                                                                           | Verity 340B                                                                                                                                                                                                                       |                                                                                              |                                                                                       |
|------------------------------|-----------------------------------------------------------------------------------------------------------|-----------------------------------------------------------------------------------------------------------------------------------------------------------------------------------------------------------------------------------|----------------------------------------------------------------------------------------------|---------------------------------------------------------------------------------------|
| Comments                     |                                                                                                           |                                                                                                                                                                                                                                   |                                                                                              |                                                                                       |
| Verity Solutions Verity 340B |                                                                                                           | 📫 67 %                                                                                                                                                                                                                            | এঁ 10 %                                                                                      | <b>\$</b> 23 %                                                                        |
| Verity Solut<br>Relationship | ions Verity 340B                                                                                          |                                                                                                                                                                                                                                   |                                                                                              |                                                                                       |
|                              | Director<br>Relationship                                                                                  |                                                                                                                                                                                                                                   |                                                                                              |                                                                                       |
|                              |                                                                                                           | nother vendor previously, and Ver<br>nd pulls reports for me. Verity Solu                                                                                                                                                         |                                                                                              |                                                                                       |
|                              | $\star\star\star\star \star \star\star\star\star$                                                         |                                                                                                                                                                                                                                   |                                                                                              | Sep 2018                                                                              |
| 8                            | Director<br>Relationship                                                                                  |                                                                                                                                                                                                                                   |                                                                                              |                                                                                       |
|                              |                                                                                                           | promise, and they do a good job. V<br>n time. I didn't get hassled by sales                                                                                                                                                       |                                                                                              |                                                                                       |
|                              | $\star\star\star\star \star \star\star\star\star$                                                         |                                                                                                                                                                                                                                   |                                                                                              | May 2018                                                                              |
|                              | VP/Other Executive                                                                                        | e                                                                                                                                                                                                                                 |                                                                                              |                                                                                       |
|                              | Verity Solutions aims to find wha<br>make the software work. That ha<br>grow in a lot of unexpected direc | others because they have been a p<br>atever solution or application may<br>as been the real strength of Verity S<br>ctions, and their competitors are tr<br>came in and told us they could do<br>n I talked with them previously. | be needed. This often requi<br>iolutions. That flexibility ha<br>ying to catch up. When Veri | ires one-off programming to<br>s given them a chance to<br>ty Solutions began to gain |
|                              |                                                                                                           |                                                                                                                                                                                                                                   |                                                                                              | Mar 2018                                                                              |
|                              | Analyst/Coordinato                                                                                        | or                                                                                                                                                                                                                                |                                                                                              |                                                                                       |
|                              | with 340B and spent extra time e<br>for us. Working with this individu                                    | ed with is the most amazing persor<br>explaining everything to us. The ma<br>ial made the whole process amazin<br>d definitely be the reason why we                                                                               | anager had great ideas and ng. The salespeople were o                                        | knew what would work well kay, but that account                                       |
|                              | N/A                                                                                                       |                                                                                                                                                                                                                                   |                                                                                              | Feb 2018                                                                              |
| 8                            | Manager<br>Relationship                                                                                   |                                                                                                                                                                                                                                   |                                                                                              |                                                                                       |
|                              | have unlimited support minutes,<br>upgrades with new features, new<br>for those upgrades, and the venc    | v Solutions has been very positive.<br>, and the support staff can resolve<br>v columns on various screens, and<br>dor tries to release enhancements<br>e vendor's internal training, and ne                                      | any issues quickly. Verity So<br>new back-end technology.<br>as customers request them       | olutions has released<br>There are no additional fees<br>. That has been a nice       |
|                              | N/A                                                                                                       |                                                                                                                                                                                                                                   |                                                                                              |                                                                                       |